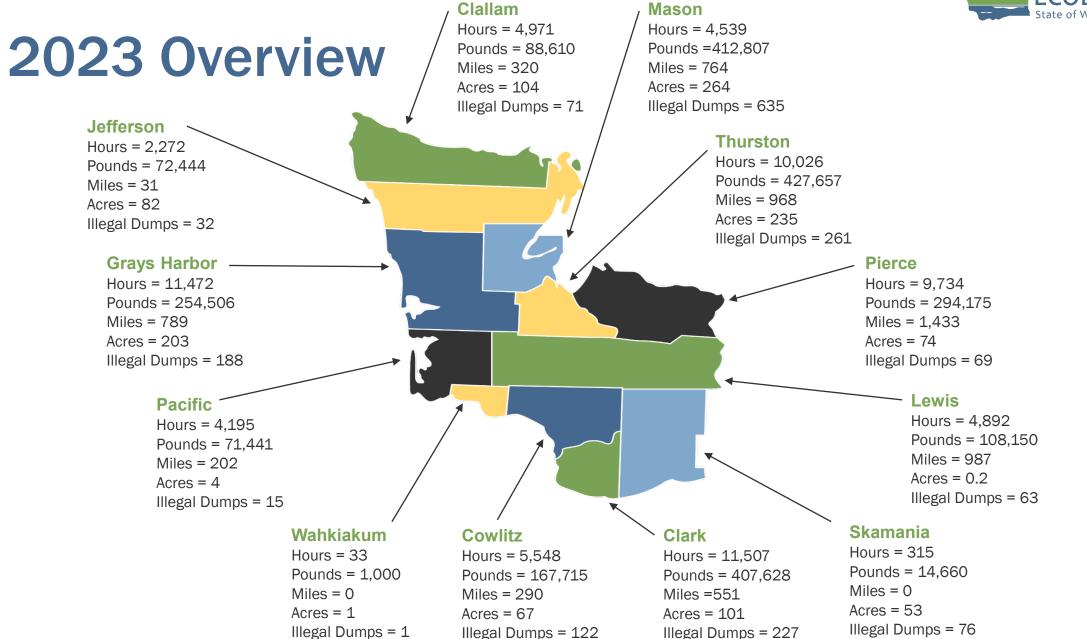

# **Clallam County**

## 2023 Litter Program Activity

| Litter Program | Hours | Total<br>Pounds | Miles | Acres | #<br>Dumps | Litter Program | Litter<br>Pounds | lllegal Dump<br>Pounds | Recycling<br>Pounds |
|----------------|-------|-----------------|-------|-------|------------|----------------|------------------|------------------------|---------------------|
| EYC            | 0     | 0               | 0     | 0     | 0          | EYC            | 0                | 0                      | 0                   |
| CLCP           | 1,670 | 42,600          | 304   | 25    | 30         | CLCP           | 20,400           | 22,200                 | 0                   |
| RLCP           | 0     | 0               | 0     | 0     | 0          | RLCP           | 0                | 0                      | 0                   |
| DOC/WSDOT      | 0     | 0               | 0     | 0     | 0          | DOC/WSDOT      | 0                | 0                      | 0                   |
| DNR            | 1,639 | 43,130          | 0     | 8     | 38         | DNR            | 0                | 33,110                 | 10,020              |
| DFW            | 200   | 895             | 1     | 71    | 3          | DFW            | 650              | 175                    | 70                  |
| PARKS          | 1,462 | 1,985           | 15    | 0     | 0          | PARKS          | 1,985            | 0                      | 0                   |
| АНМС           | 0     | 0               | 0     | 0     | 0          | АНМС           | 0                | 0                      | 0                   |
| Total          | 4,971 | 88,610          | 320   | 104   | 71         | Total          | 23,035           | 55,485                 | 10,090              |

# **Clark County**

## 2023 Litter Program Activity

| Litter Program | Hours  | Total<br>Pounds | Miles | Acres | #<br>Dumps | Litter Program | Litter<br>Pounds | lllegal Dump<br>Pounds | Recycling<br>Pounds |
|----------------|--------|-----------------|-------|-------|------------|----------------|------------------|------------------------|---------------------|
| EYC            | 5,583  | 243,825         | 275   | 98    | 12         | EYC            | 183,660          | 17,610                 | 42,555              |
| CLCP           | 4,532  | 138,783         | 186   | 0     | 192        | CLCP           | 54,707           | 84,076                 | 0                   |
| RLCP           | 0      | 0               | 0     | 0     | 0          | RLCP           | 0                | 0                      | 0                   |
| DOC/WSDOT      | 190    | 3,300           | 2     | 0     | 0          | DOC/WSDOT      | 3,300            | 0                      | 0                   |
| DNR            | 591    | 8,880           | 1     | 3     | 23         | DNR            | 1,740            | 7,140                  | 0                   |
| DFW            | 0      | 0               | 0     | 0     | 0          | DFW            | 0                | 0                      | 0                   |
| PARKS          | 0      | 0               | 0     | 0     | 0          | PARKS          | 0                | 0                      | 0                   |
| АНМС           | 611    | 12,840          | 257   | 0     | 0          | AHMC           | 12,592           | 0                      | 248                 |
| Total          | 11,507 | 407,628         | 551   | 101   | 227        | Total          | 255,999          | 108,826                | 42,803              |

# **Cowlitz County**

## 2023 Litter Program Activity

| Litter Program | Hours | Total<br>Pounds | Miles | Acres | #<br>Dumps | Litter Program | Litter<br>Pounds | Illegal Dump<br>Pounds | Recycling<br>Pounds |
|----------------|-------|-----------------|-------|-------|------------|----------------|------------------|------------------------|---------------------|
| EYC            | 1,293 | 42,165          | 104   | 3     | 1          | EYC            | 33,840           | 585                    | 7,740               |
| CLCP           | 3,438 | 118,267         | 135   | 60    | 107        | CLCP           | 58,361           | 49,607                 | 10,299              |
| RLCP           | 0     | 0               | 0     | 0     | 0          | RLCP           | 0                | 0                      | 0                   |
| DOC/WSDOT      | 0     | 0               | 0     | 0     | 0          | DOC/WSDOT      | 0                | 0                      | 0                   |
| DNR            | 703   | 4,503           | 5     | 4     | 14         | DNR            | 1,300            | 3,203                  | 0                   |
| DFW            | 0     | 0               | 0     | 0     | 0          | DFW            | 0                | 0                      | 0                   |
| PARKS          | 0     | 0               | 0     | 0     | 0          | PARKS          | 0                | 0                      | 0                   |
| АНМС           | 114   | 2,780           | 46    | 0     | 0          | AHMC           | 2,709            | 0                      | 71                  |
| Total          | 5,548 | 167,715         | 290   | 67    | 122        | Total          | 96,210           | 53,395                 | 18,110              |

# **Grays Harbor County**

## 2023 Litter Program Activity

| Litter Program | Hours  | Total<br>Pounds | Miles | Acres | #<br>Dumps | Litter Program | Litter<br>Pounds | Illegal Dump<br>Pounds | Recycling<br>Pounds |
|----------------|--------|-----------------|-------|-------|------------|----------------|------------------|------------------------|---------------------|
| EYC            | 1,379  | 9,195           | 39    | 0     | 1          | EYC            | 7,275            | 210                    | 1,710               |
| CLCP           | 3,712  | 93,935          | 632   | 0     | 41         | CLCP           | 63,255           | 30,680                 | 0                   |
| RLCP           | 0      | 0               | 0     | 0     | 0          | RLCP           | 0                | 0                      | 0                   |
| DOC/WSDOT      | 0      | 0               | 0     | 0     | 0          | DOC/WSDOT      | 0                | 0                      | 0                   |
| DNR            | 2,679  | 48,550          | 2     | 17    | 130        | DNR            | 200              | 45,200                 | 3,150               |
| DFW            | 1,135  | 25,300          | 24    | 186   | 16         | DFW            | 13,400           | 10,800                 | 1,100               |
| PARKS          | 2,500  | 75,859          | 49    | 0     | 0          | PARKS          | 75,859           | 0                      | 0                   |
| АНМС           | 67     | 1,667           | 43    | 0     | 0          | AHMC           | 1,637            | 0                      | 30                  |
| Total          | 11,472 | 254,506         | 789   | 203   | 188        | Total          |                  |                        |                     |

# **Jefferson County**

## 2023 Litter Program Activity

| Litter Program | Hours | Total<br>Pounds | Miles | Acres | #<br>Dumps | Litter Program | Litter<br>Pounds | lllegal Dump<br>Pounds | Recycling<br>Pounds |
|----------------|-------|-----------------|-------|-------|------------|----------------|------------------|------------------------|---------------------|
| EYC            | 0     | 0               | 0     | 0     | 0          | EYC            | 0                | 0                      | 0                   |
| CLCP           | 151   | 57,102          | 22    | 14    | 11         | CLCP           | 17,660           | 39,442                 | 0                   |
| RLCP           | 0     | 0               | 0     | 0     | 0          | RLCP           | 0                | 0                      | 0                   |
| DOC/WSDOT      | 0     | 0               | 0     | 0     | 0          | DOC/WSDOT      | 0                | 0                      | 0                   |
| DNR            | 622   | 9,720           | 0     | 2     | 13         | DNR            | 0                | 9,320                  | 400                 |
| DFW            | 355   | 3,493           | 1     | 66    | 8          | DFW            | 1,249            | 2,009                  | 235                 |
| PARKS          | 1,144 | 2,129           | 8     | 0     | 0          | PARKS          | 2,129            | 0                      | 0                   |
| АНМС           | 0     | 0               | 0     | 0     | 0          | AHMC           | 0                | 0                      | 0                   |
| Total          | 2,272 | 72,444          | 31    | 82    | 32         | Total          | 21,038           | 50,771                 | 635                 |

# **Lewis County**

## 2023 Litter Program Activity

| Litter Program | Hours | Total<br>Pounds | Miles | Acres | #<br>Dumps | Litter Program | Litter<br>Pounds | Illegal Dump<br>Pounds | Recycling<br>Pounds |
|----------------|-------|-----------------|-------|-------|------------|----------------|------------------|------------------------|---------------------|
| EYC            | 1,574 | 31,935          | 48    | 0.2   | 5          | EYC            | 25,440           | 2,190                  | 4,305               |
| CLCP           | 2,904 | 69,435          | 894   | 0     | 58         | CLCP           | 41,965           | 20,600                 | 6,870               |
| RLCP           | 414   | 6,780           | 45    | 0     | 0          | RLCP           | 6,780            | 0                      | 0                   |
| DOC/WSDOT      | 0     | 0               | 0     | 0     | 0          | DOC/WSDOT      | 0                | 0                      | 0                   |
| DNR            | 0     | 0               | 0     | 0     | 0          | DNR            | 0                | 0                      | 0                   |
| DFW            | 0     | 0               | 0     | 0     | 0          | DFW            | 0                | 0                      | 0                   |
| PARKS          | 0     | 0               | 0     | 0     | 0          | PARKS          | 0                | 0                      | 0                   |
| АНМС           | 0     | 0               | 0     | 0     | 0          | AHMC           | 0                | 0                      | 0                   |
| Total          | 4,892 | 108,150         | 987   | 0.2   | 63         | Total          | 74,185           | 22,790                 | 11,175              |

# **Mason County**

## 2023 Litter Program Activity

| Litter Program | Hours | Total<br>Pounds | Miles | Acres | #<br>Dumps | Litter Program | Litter<br>Pounds | Illegal Dump<br>Pounds | Recycling<br>Pounds |
|----------------|-------|-----------------|-------|-------|------------|----------------|------------------|------------------------|---------------------|
| EYC            | 363   | 6,330           | 19    | 0.1   | 2          | EYC            | 4,800            | 840                    | 690                 |
| CLCP           | 2,709 | 386,947         | 672   | 132   | 623        | CLCP           | 83,700           | 303,138                | 109                 |
| RLCP           | 414   | 6,780           | 45    | 0     | 0          | RLCP           | 6,780            | 0                      | 0                   |
| DOC/WSDOT      | 0     | 0               | 0     | 0     | 0          | DOC/WSDOT      | 0                | 0                      | 0                   |
| DNR            | 0     | 0               | 0     | 0     | 0          | DNR            | 0                | 0                      | 0                   |
| DFW            | 950   | 9,585           | 0     | 132   | 10         | DFW            | 7,750            | 1,485                  | 350                 |
| PARKS          | 0     | 0               | 0     | 0     | 0          | PARKS          | 0                | 0                      | 0                   |
| АНМС           | 103   | 3,165           | 28    | 0     | 0          | АНМС           | 3,108            | 0                      | 57                  |
| Total          | 4,539 | 412,807         | 764   | 264   | 635        | Total          | 106,138          | 305,463                | 1,206               |

# **Pacific County**

## 2023 Litter Program Activity

| Litter Program | Hours | Total<br>Pounds | Miles | Acres | #<br>Dumps | Litter Program | Litter<br>Pounds | lllegal Dump<br>Pounds | Recycling<br>Pounds |
|----------------|-------|-----------------|-------|-------|------------|----------------|------------------|------------------------|---------------------|
| EYC            | 0     | 0               | 0     | 0     | 0          | EYC            | 0                | 0                      | 0                   |
| CLCP           | 1,558 | 19,460          | 154   | 3     | 13         | CLCP           | 13,890           | 5,570                  | 0                   |
| RLCP           | 0     | 0               | 0     | 0     | 0          | RLCP           | 0                | 0                      | 0                   |
| DOC/WSDOT      | 0     | 0               | 0     | 0     | 0          | DOC/WSDOT      | 0                | 0                      | 0                   |
| DNR            | 220   | 2,400           | 0     | 1     | 2          | DNR            | 0                | 2,400                  | 0                   |
| DFW            | 0     | 0               | 0     | 0     | 0          | DFW            | 0                | 0                      | 0                   |
| PARKS          | 2,417 | 49,581          | 48    | 0     | 0          | PARKS          | 49,581           | 0                      | 0                   |
| АНМС           | 0     | 0               | 0     | 0     | 0          | АНМС           | 0                | 0                      | 0                   |
| Total          | 4,195 | 71,441          | 202   | 4     | 15         | Total          | 63,471           | 7,970                  | 0                   |

## **Pierce County**

## 2023 Litter Program Activity

| Litter Program | Hours | Total<br>Pounds | Miles | Acres | #<br>Dumps | Litter Program | Litter<br>Pounds | Illegal Dump<br>Pounds | Recycling<br>Pounds |
|----------------|-------|-----------------|-------|-------|------------|----------------|------------------|------------------------|---------------------|
| EYC            | 2,637 | 89,985          | 121   | 4     | 25         | EYC            | 65,475           | 16,500                 | 8,010               |
| CLCP           | 3,974 | 83,435          | 534   | 0     | 17         | CLCP           | 60,735           | 22,700                 | 0                   |
| RLCP           | 0     | 0               | 0     | 0     | 0          | RLCP           | 0                | 0                      | 0                   |
| DOC/WSDOT      | 1,030 | 49,690          | 63    | 1     | 13         | DOC/WSDOT      | 37,480           | 12,210                 | 0                   |
| DNR            | 0     | 0               | 0     | 0     | 0          | DNR            | 0                | 0                      | 0                   |
| DFW            | 120   | 20,535          | 0     | 69    | 14         | DFW            | 14,125           | 5,850                  | 560                 |
| PARKS          | 0     | 0               | 0     | 0     | 0          | PARKS          | 0                | 0                      | 0                   |
| АНМС           | 1,973 | 50,530          | 715   | 0     | 0          | АНМС           | 48,923           | 0                      | 1,607               |
| Total          | 9,734 | 294,175         | 1,433 | 74    | 69         | Total          | 226,738          | 57,260                 | 10,177              |

# **Skamania County**

## 2023 Litter Program Activity

| Litter Program | Hours | Total<br>Pounds | Miles | Acres | #<br>Dumps | Litter Program | Litter<br>Pounds | Illegal Dump<br>Pounds | Recycling<br>Pounds |
|----------------|-------|-----------------|-------|-------|------------|----------------|------------------|------------------------|---------------------|
| EYC            | 0     | 0               | 0     | 0     | 0          | EYC            | 0                | 0                      | 0                   |
| CLCP           | 150   | 13,860          | 0     | 52    | 72         | CLCP           | 0                | 7,880                  | 5,980               |
| RLCP           | 0     | 0               | 0     | 0     | 0          | RLCP           | 0                | 0                      | 0                   |
| DOC/WSDOT      | 0     | 0               | 0     | 0     | 0          | DOC/WSDOT      | 0                | 0                      | 0                   |
| DNR            | 165   | 800             | 0     | 1     | 4          | DNR            | 300              | 500                    | 0                   |
| DFW            | 0     | 0               | 0     | 0     | 0          | DFW            | 0                | 0                      | 0                   |
| PARKS          | 0     | 0               | 0     | 0     | 0          | PARKS          | 0                | 0                      | 0                   |
| AHMC           | 0     | 0               | 0     | 0     | 0          | AHMC           | 0                | 0                      | 0                   |
| Total          | 315   | 14,660          | 0     | 53    | 76         | Total          | 300              | 8,380                  | 5,980               |

# **Thurston County**

## 2023 Litter Program Activity

| Litter Program | Hours  | Total<br>Pounds | Miles | Acres | #<br>Dumps | Litter Program | Litter<br>Pounds | Illegal Dump<br>Pounds | Recycling<br>Pounds |
|----------------|--------|-----------------|-------|-------|------------|----------------|------------------|------------------------|---------------------|
| EYC            | 2,236  | 53,325          | 99    | 0.4   | 6          | EYC            | 42,975           | 3,660                  | 6,690               |
| CLCP           | 3,461  | 299,898         | 346   | 85    | 116        | CLCP           | 58,955           | 200,943                | 40,000              |
| RLCP           | 39     | 2,220           | 9     | 0     | 0          | RLCP           | 2,220            | 0                      | 0                   |
| DOC/WSDOT      | 192    | 4,500           | 18    | 0     | 0          | DOC/WSDOT      | 4,500            | 0                      | 0                   |
| DNR            | 2,219  | 27,725          | 2     | 24    | 132        | DNR            | 2,550            | 22,700                 | 2,475               |
| DFW            | 605    | 8,055           | 1     | 126   | 7          | DFW            | 6,170            | 1,725                  | 160                 |
| PARKS          | 0      | 0               | 0     | 0     | 0          | PARKS          | 0                | 0                      | 0                   |
| АНМС           | 1,274  | 31,934          | 493   | 0     | 0          | AHMC           | 31,490           | 0                      | 444                 |
| Total          | 10,026 | 427,657         | 968   | 235   | 261        | Total          | 148,860          | 229,028                | 49,769              |

# Wahkiakum County

## 2023 Litter Program Activity

| Litter Program | Hours | Total<br>Pounds | Miles | Acres | #<br>Dumps | Litter Program | Litter<br>Pounds | lllegal Dump<br>Pounds | Recycling<br>Pounds |
|----------------|-------|-----------------|-------|-------|------------|----------------|------------------|------------------------|---------------------|
| EYC            | 0     | 0               | 0     | 0     | 0          | EYC            | 0                | 0                      | 0                   |
| CLCP           | 0     | 0               | 0     | 0     | 0          | CLCP           | 0                | 0                      | 0                   |
| RLCP           | 0     | 0               | 0     | 0     | 0          | RLCP           | 0                | 0                      | 0                   |
| DOC/WSDOT      | 0     | 0               | 0     | 0     | 0          | DOC/WSDOT      | 0                | 0                      | 0                   |
| DNR            | 33    | 1,000           | 0     | 1     | 1          | DNR            | 0                | 1,000                  | 0                   |
| DFW            | 0     | 0               | 0     | 0     | 0          | DFW            | 0                | 0                      | 0                   |
| PARKS          | 0     | 0               | 0     | 0     | 0          | PARKS          | 0                | 0                      | 0                   |
| АНМС           | 0     | 0               | 0     | 0     | 0          | AHMC           | 0                | 0                      | 0                   |
| Total          | 33    | 1,000           | 0     | 1     | 1          | Total          | 0                | 1,000                  | 0                   |